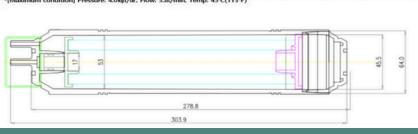

### POST CARBON BLOCK FILTER WITH POLPHOS

- Removes sediment particles, chlorine, bad taste & odour
- Available capacity: 3600L
- Service life (10L/day): 6months

MODULE Housing Material: Powdered Activated Carbon + Polyethylene Type: Block Carbon Principal: Adsorption Material: Polypropylene Feature Size(mm) Inner Diameter Out Diameter Length Diameter Length 21±0.5 41.5±0.5 222.3±1 64 304 [Maximum condition] Pressure: 4.0kgf/m', Flow: 3.8l/min, Temp: 45℃(113°F)