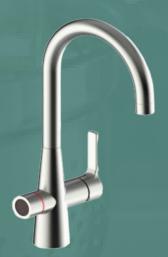

# 3 in 1 Tap Range C-SPOUT & D-SPOUT

The 3in1 is available in C-Spout, D- Spout and Traditional in a variety of finishes. Includes tank, filter and descale kit.

Pulling leaver towards you dispenses filtered hot water

Mains Cold Water

Mains Hot Water

Pull out to the side and back for mains cold water

Pull out to side and forward for mains hot water

On top there are 4 pipes. Red to connect the 1/2" flexi tail to the mains hot water; Blue 1/2" flexi tail to connect to the mains cold water; The last flexi tail to go into the filter inlet; The silicon pipe is connected to the red outlet on the tank outlet.