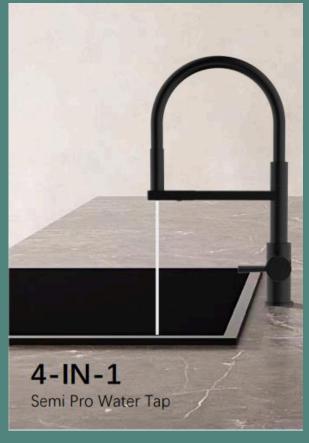

# 4 IN 1 TAP RANGE SEMI -PRO

ONA 4-in-1 Boiler Tap System, crafted to elevate your kitchen experience with its superior performance and elegant design. This versatile 4-way tap supplies Domestic Cold & Domestic Hot on the right lever and Filtered Drinking & Filtered Boiler supply on the left lever. (cold, warm, filtered cold, and filtered hot water, making it an essential tool for the modern home chef).

### The detail

- Ultimate Performance: 360° rotation and flexible pull-out magnetic docking arm.
- Durable: Built for longevity with premium materials.
- Stylish: Available in Chrome, Brushed Nickel, and Matt Black
- Complements all kitchen styles and serves as a beautiful focal point.