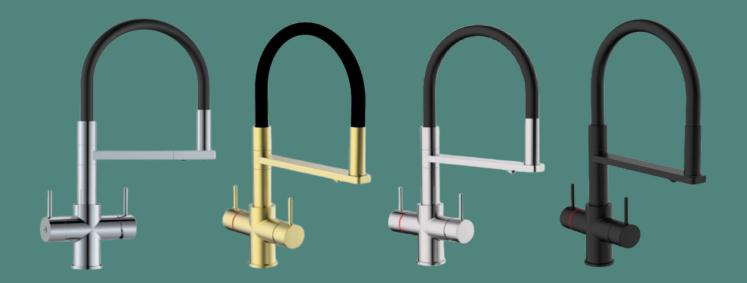

# 3 in 1 Tap Range C-SPOUT & D-SPOUT

The 3in1 is available in C-Spout, D- Spout and Traditional in a variety of finishes. Includes tank, filter and descale kit.

Pulling leaver towards you dispenses filtered hot water

### The detail

- Ultimate Performance: 360° rotation and flexible pull-out magnetic docking arm.
- Durable: Built for longevity with premium materials.
- Stylish: Available in Chrome, Brushed Nickel, and Matt Black
- Complements all kitchen styles and serves as a beautiful focal point.