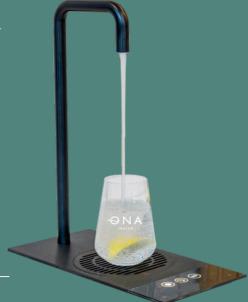

The ONA T2 delivers premium water with digital precision, matching sustainable design with complete convenience. With options for sparkling, chilled and ambient water, the T2 can dispense up to 50 L/h, delivering refreshing great-tasting water with ultimate convenience.

## ONA T2 TAP SYSTEM

### The detail

- Premium aesthetic
- Powerful energy-efficiency
- Deep sparkle technology
- Dry chill system
- Hygiene assurance in every pour
- Bluetooth® touchless water dispensing option

| Capacity           | Chilled                         | Sparkling                                          |
|--------------------|---------------------------------|----------------------------------------------------|
|                    | 50 L/h                          | 50 L/h                                             |
| Temperature        | Chilled                         | Sparkling                                          |
|                    | 2°C                             | 2°C                                                |
| Dispense<br>height | 3 1 0 m m                       |                                                    |
| Power              | 140-200V / 180-250W             |                                                    |
| Dimensions         | Integrated Tap<br>W322xD540xH40 | Undercounter ProCore Unit<br>00mm W320xD471xH400mm |