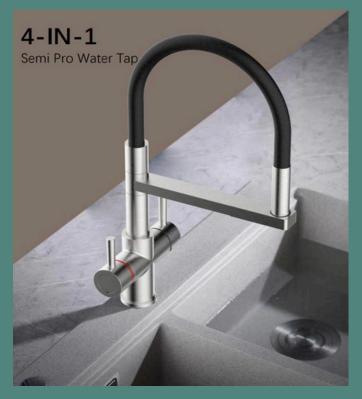

# 4 IN 1 TAP RANGE SEMI -PRO

ONA 4-in-1 Boiler Tap System, crafted to elevate your kitchen experience with its superior performance and elegant design. This versatile 4-way tap supplies Domestic Cold & Domestic Hot on the right lever and Filtered Drinking & Filtered Boiler supply on the left lever. (cold, warm, filtered cold, and filtered hot water, making it an essential tool for the modern home chef).

### The detail

- Ultimate Performance: 360° rotation and flexible pull-out magnetic docking arm.
- Durable: Built for longevity with premium materials.
- Stylish: Available in Chrome, Brushed Nickel, and Matt Black
- Complements all kitchen styles and serves as a beautiful focal point.