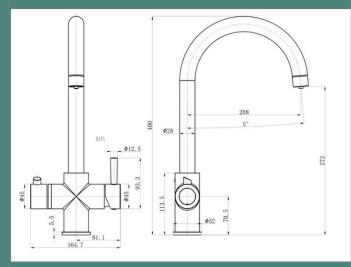

# 3 in 1 Tap Range C-SPOUT & D-SPOUT

The 3in1 is available in C-Spout, D- Spout and Traditional in a variety of finishes. Includes tank, filter and descale kit.

Pulling leaver towards you dispenses filtered hot water

Mains Cold Water

Mains Hot Water

Pull out to the side and back for mains cold water

Pull out to side and forward for mains hot water

On top there are 4 pipes. Red to connect the 1/2" flexi tail to the mains hot water; Blue 1/2" flexi tail to connect to the mains cold water; The last flexi tail to go into the filter inlet; The silicon pipe is connected to the red outlet on the tank outlet.