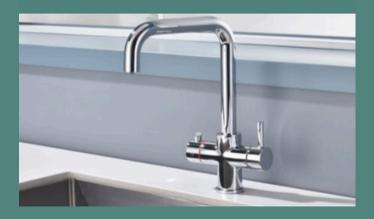

# 3 in 1 Tap Range C-SPOUT & D-SPOUT

The 3in1 is available in C-Spout, D- Spout and Traditional in a variety of finishes. Includes tank, filter and descale kit.

Pulling leaver towards you dispenses filtered hot water

Mains Cold Water

Mains Hot Water

Pull out to the side and back for mains cold water

Pull out to side and forward for mains hot water

On top there are 4 pipes. Red to connect the 1/2" flexi tail to the mains hot water; Blue 1/2" flexi tail to connect to the mains cold water; The last flexi tail to go into the filter inlet; The silicon pipe is connected to the red outlet on the tank outlet.