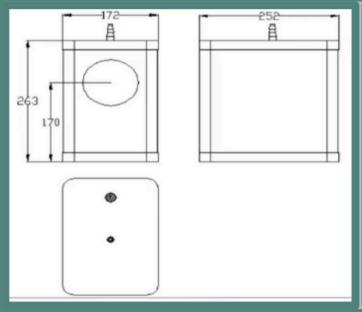

### ONA TANK FEATURES

#### **TECHNICAL SPEC:**

- Hot up to 98°C
- Boiler 3L Capacity
- Under-counter Unit Dimensions 285W x 300D x 400H
- Power 230V / 1700W
- Single hole installation 32mm
- Safety lock on Hot supply