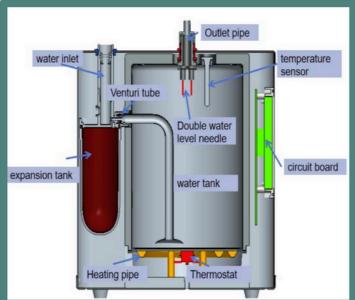

## ONA TANK

Indulge with confidence at the touch of a tap, with our premium filtered Drinking Water that nourishes your body and invigorates your senses.

With our innovative ECO-MODE, designed to seamlessly integrate with your lifestyle while prioritising efficiency and convenience. With the ability to schedule two Eco-mode times, this feature effortlessly transitions the tank into standby during periods of minimal usage, conserving energy and reducing costs. Enjoy peace of mind at the touch of a tap, as our premium filtered Drinking Water nourishes your body and invigorates your senses.

There is one last pipe to connect the filter out to the tank in. The tank connects to a standard 13amp socket.