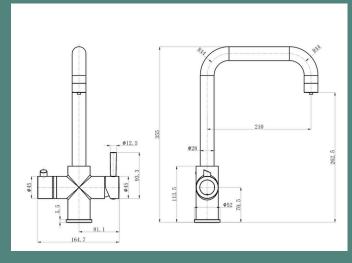

#### **TECHNICAL SPEC:**

- Hot up to 98°C
- Boiler 3L Capacity
- Under-counter Unit Dimensions 285W x 300D x 400H
- Power 230V / 1700W
- Single hole installation 32mm
- Safety lock on Hot supply