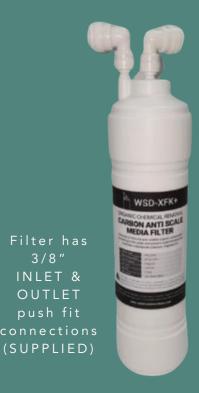

### POST CARBON BLOCK FILTER WITH POLPHOS

- Removes sediment particles, chlorine, bad taste & odour
- Available capacity: 3600L
- Service life (10L/day): 6months

MODULE Housing Material: Powdered Activated Carbon + Polyethylene Type: Block Carbon Principal: Adsorption Material: Polypropylene Feature Size(mm) Inner Diameter Out Diameter Length Diameter Length 21±0.5 41.5±0.5 222.3±1 64 304 [Maximum condition] Pressure: 4.0kgf/m', Flow: 3.8l/min, Temp: 45℃(113°F)