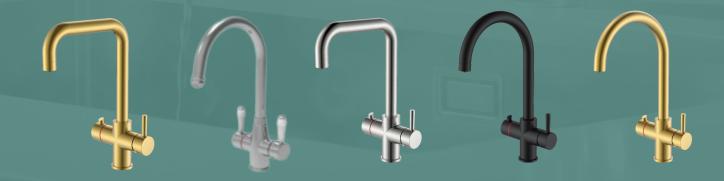

# 3 in 1 Tap Range C-SPOUT & D-SPOUT

The 3in1 is available in C-Spout, D- Spout and Traditional in a variety of finishes. Includes tank, filter and descale kit.

Pulling leaver towards you dispenses filtered hot water

### The detail

- Ultimate Performance: 360° rotation and flexible pull-out magnetic docking arm.
- Durable: Built for longevity with premium materials.
- Stylish: Available in Chrome, Brushed Nickel, and Matt Black
- Complements all kitchen styles and serves as a beautiful focal point.