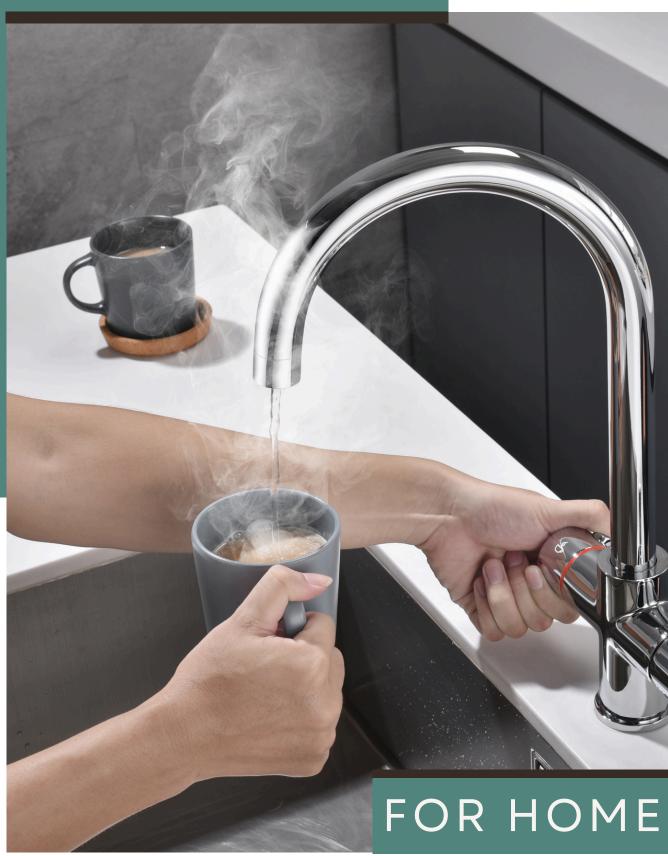

www.onawater.ie

Enjoy Stylish and Affordable Luxury with our ONA Boiler Tap System.

Introducing the ONA Water Boiler Tap System, designed to enhance your kitchen experience with sustainability in mind. Our range of ONA tap systems are crafted with efficiency, safety, and convenience, ensuring you save time, energy, and space while enjoying instant access to 98°C water at your fingertips.

# 3 in 1 Tap Range C-SPOUT & D-SPOUT

The 3in1 is available in C-Spout, D- Spout and Traditional in a variety of finishes. Includes tank, filter and descale kit.

Pulling leaver towards you dispenses filtered hot water

#### FILTERED HOT

- Child safety feature with a 3-second delay activated by the control button touch
- Red light indicator signals when the tap is about to dispense 98°C hot water
- Continuous touch on the control button is required for dispensing hot water
- Water flow stops automatically when touch is removed for safety