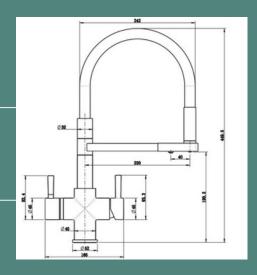

#### **TECHNICAL SPEC:**

- Hot up to 98°C
- Boiler 3L Capacity
- Under-counter Unit Dimensions 285W x 300D x 400H
- Power 230V / 1700W
- Single hole installation 32mm
- Safety lock on Hot supply