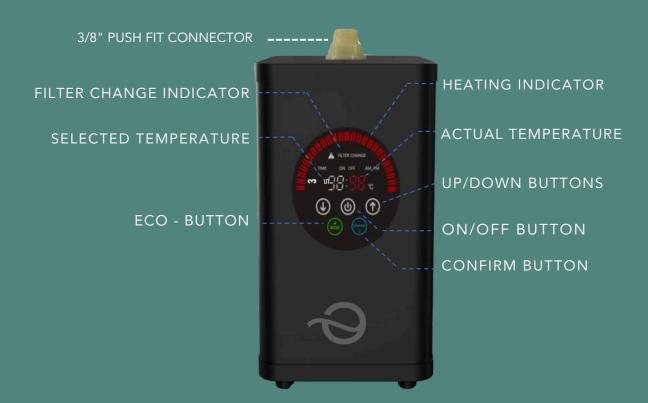

### ONA TANK FEATURES

#### **TECHNICAL SPEC:**

- Hot up to 98°C
- Boiler 3L Capacity
- Under-counter Unit Dimensions 285W x 300D x 400H
- Power 230V / 1700W
- Single hole installation 32mm
- Safety lock on Hot supply