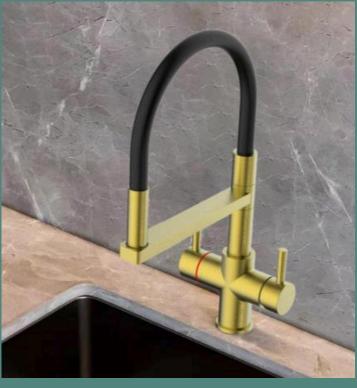

# 4 IN 1 TAP RANGE SEMI -PRO

ONA 4-in-1 Boiler Tap System, crafted to elevate your kitchen experience with its superior performance and elegant design. This versatile 4-way tap supplies Domestic Cold & Domestic Hot on the right lever and Filtered Drinking & Filtered Boiler supply on the left lever. (cold, warm, filtered cold, and filtered hot water, making it an essential tool for the modern home chef).

### The detail

- Ultimate Performance: 360° rotation and flexible pull-out magnetic docking arm.
- Durable: Built for longevity with premium materials.
- Stylish: Available in Chrome, Brushed Nickel, and Matt Black
- Complements all kitchen styles and serves as a beautiful focal point.