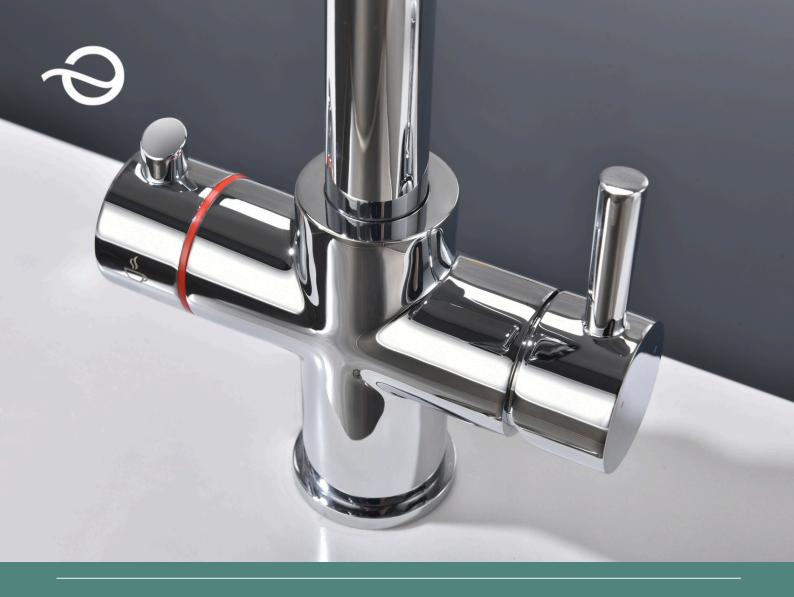

# 3 in 1 Tap Range C-SPOUT & D-SPOUT

The 3in1 is available in C-Spout, D- Spout and Traditional in a variety of finishes. Includes tank, filter and descale kit.

Pulling leaver towards you dispenses filtered hot water

Mains Cold Water

Mains Hot Water

Pull out to the side and back for mains cold water

Pull out to side and forward for mains hot water

On top there are 4 pipes. Red to connect the 1/2" flexi tail to the mains hot water; Blue 1/2" flexi tail to connect to the mains cold water; The last flexi tail to go into the filter inlet; The silicon pipe is connected to the red outlet on the tank outlet.

#### FILTERED HOT

- Child safety feature with a 3-second delay activated by the control button touch
- Red light indicator signals when the tap is about to dispense 98°C hot water
- Continuous touch on the control button is required for dispensing hot water
- Water flow stops automatically when touch is removed for safety