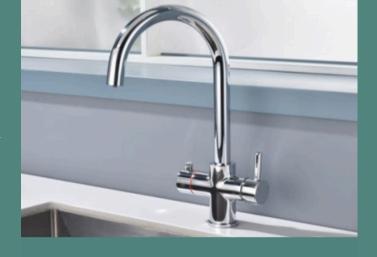

# 3 in 1 Tap Range C-SPOUT & D-SPOUT

The 3in1 is available in C-Spout, D- Spout and Traditional in a variety of finishes. Includes tank, filter and descale kit.

Pulling leaver towards you dispenses filtered hot water