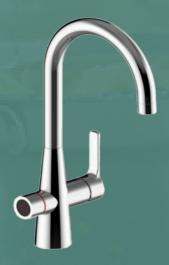

# 4 IN 1 TAP RANGE SEMI -PRO

ONA 4-in-1 Boiler Tap System, crafted to elevate your kitchen experience with its superior performance and elegant design. This versatile 4-way tap supplies Domestic Cold & Domestic Hot on the right lever and Filtered Drinking & Filtered Boiler supply on the left lever. (cold, warm, filtered cold, and filtered hot water, making it an essential tool for the modern home chef).

### The detail

- Ultimate Performance: 360° rotation and flexible pull-out magnetic docking arm.
- Durable: Built for longevity with premium materials.
- Stylish: Available in Chrome, Brushed Nickel, and Matt Black
- Complements all kitchen styles and serves as a beautiful focal point.